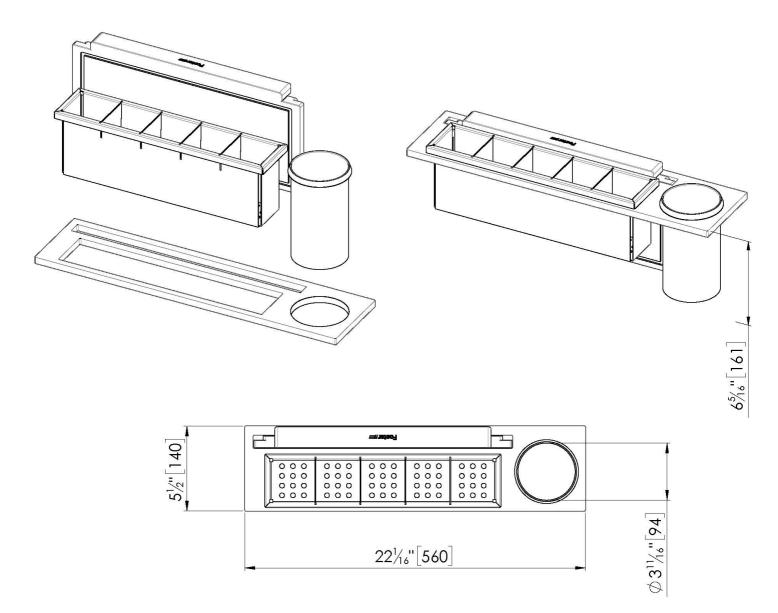

#### DETAILS

| Equipped troughs accessories         | Multifunction kit                                                                                                                                                                              |
|--------------------------------------|------------------------------------------------------------------------------------------------------------------------------------------------------------------------------------------------|
| Туре                                 | Standard                                                                                                                                                                                       |
| Dimensions                           | 22 <sup>1/16</sup> " x 5 <sup>1/2</sup> "                                                                                                                                                      |
| Length                               | 4 unit - Standard                                                                                                                                                                              |
| Key to understanding the accessories | The lengths of the channels and accessories are indicated in "units"; for the composition, the sum of the "units" of the accessories must be the same as the length in "units" of the channel. |
| Notes:                               | The chopping board can only be used in 15 <sup>3/4</sup> " deep bowls                                                                                                                          |

### 8100 703

1 x black support 1 x iroko chopping board 1 x tray 8151 004 1 x bottle holder